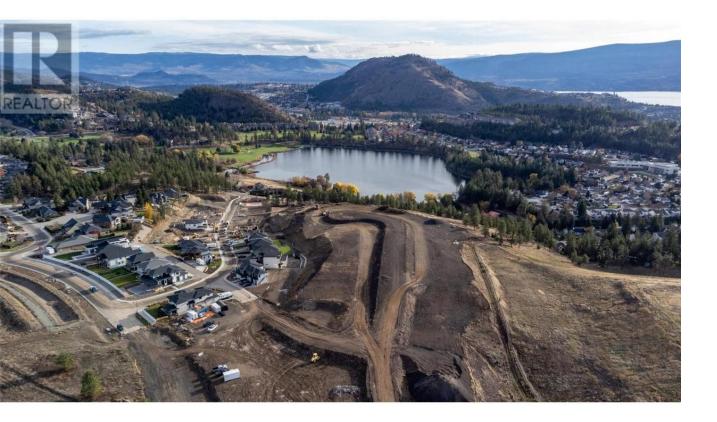

## 2703 Ridgemount Drive West Kelowna British Columbia

\$424,900

Find the ideal canvas for your dream home in Tallus Ridge's welcoming, family-oriented community. This spacious 0.27-acre lot is one of the last available, offering plenty of room to build. Enjoy the convenience of a prime location, with walking trails and parks just steps away, perfect for exploring the scenic surroundings. Easy access to Shannon Lake Road makes commuting a breeze, putting you close to schools, golf courses, and all the amenities you need. Seize the opportunity - make this lot yours today! (id:6769)