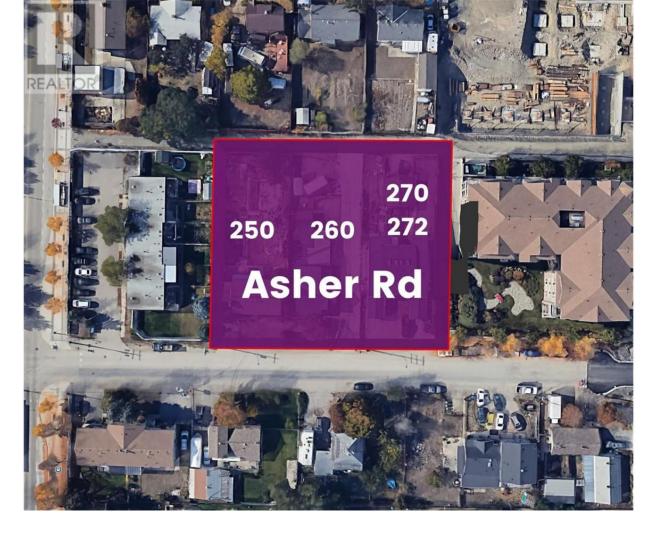

## 272 Asher Road Kelowna British Columbia

\$1,999,999

Extremely rare opportunity to acquire a prime land assembly in Kelowna's Rutland Urban Centre. This UC4 zoned property boasts an approved land designation with the potential to develop up to 132,313 SF of residential and commercial mixed-use density. Strategically positioned near Highway 33, the site offers unparalleled visibility and accessibility, just minutes from downtown Kelowna, shopping, dining, and major transit routes. The City of Kelowna OCP allows building up to 15 stories with bonus density. The combined lots (250+260+270+272 Asher Rd) offer a spacious 192' frontage x 168' depth, totalling approximately (.75 acres) 32,670 sq. ft.—a versatile canvas for visionary redevelopment. Zoned for mixed-use commercial and residential development, this site invites innovative concepts such as strata apartments , rental apartments, or a hotel. Capitalize on soaring demand in one of Kelowna's fastest-growing areas, where urban convenience meets community charm. Kelowna's urban intensification trends and infrastructure growth amplify this site's long-term value. Seize this once-in-a-lifetime chance to shape Rutland Urban Centre and unlock transformative potential. Don't wait—contact us today to explore this unmatched development gem. (id:6769)