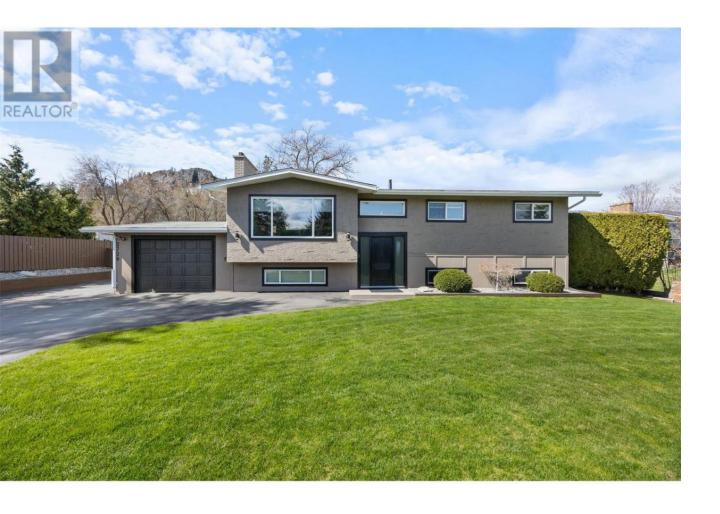

## 2720 Guidi Road West Kelowna British Columbia

\$1,150,000

Live the Okanagan lifestyle at 2720 Guidi Road in the heart of Lakeview Heights-where world class wineries, stunning mountains, rolling vineyards surround you. This beautifully updated 4 bedroom,3 bathroom home offers aprox 2500 sqr ft of stylish, functional living, just min from downtown,schools,hiking trails, and everyday conveniences. Enjoy a full kitchen renovation with new lighting, gas stove,sleek appliances-perfect for entertaining after a day of wine tasting and paddleboarding. The lower level features a newly renovated bedroom,bathroom, and massive walk-in closet. Many other modern touches and updates around this home, as well as 2 year old furnace and A/C,removal of poly B plumbing, and freshly painted exterior and trim. Step into the oversized backyard oasis, with new deck railings, and Duradeck, plenty of room for patio fireplace and seating, the majestic Northern Catalpa Bean Tree and garden area truly make this yard the perfect retreat. Plenty of room to park your RV,boat and up to 6 additional vehicles-plus a single vehicle garage and workspace area. You will know you have arrived when you see tower lush cedars, perfectly trimmed and offering all the privacy, yet allowing for the views to spill into your new home. (id:6769)