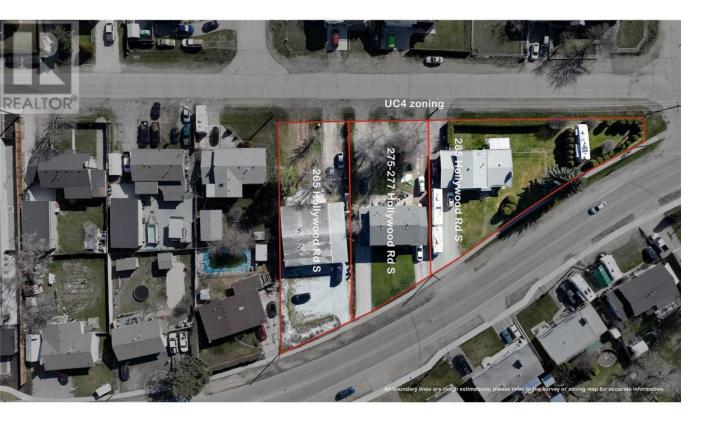

## 275 Hollywood Road Kelowna British Columbia

LAND ASSEMBLY - Introducing a prime opportunity for developers and investors. This 3-lot land assembly located at the corner or Hollywood Road South and Petch is situated within the Rutland Urban Centre, UC4 zoning, with 85-100% site coverage, .922 acres (around 40162 sqft) in total. This land assembly holds immense potential for a 4-6 story mixed-use commercial and residential development and is within walking distance to all levels of schools, shops, parks and transit and just a short drive to UBCO and Kelowna International Airport. (MLS# 10308405) (id:6769)