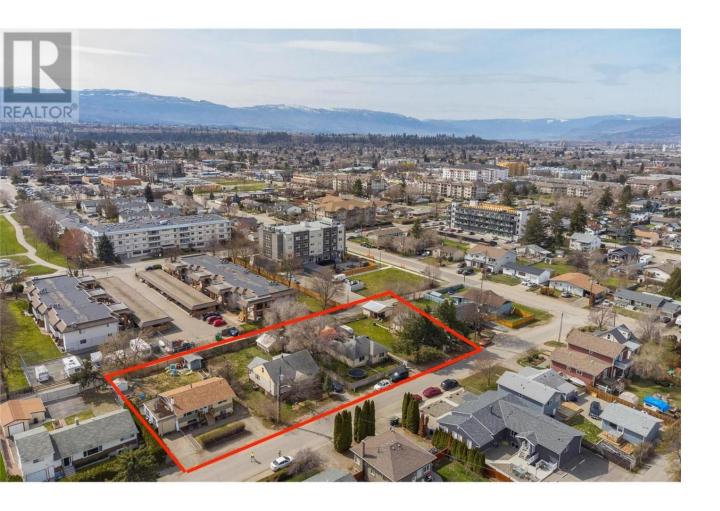

## 275 Ponto Road Kelowna British Columbia

\$975,000

LAND ASSEMBLY! DEVELOPMENT ALERT! FOUR DOORS! Zoned UC4 in up-and-coming Rutland's Urban Centre with possible permitted uses including townhouses, stacked townhouses, apartment housing - up to 6 stories. New to Rutland? Check out the website: https://www.ourrutland.ca Great potential, don't miss out on this opportunity! Perfect holding property. Easy access to Highway 33. Walking distance to Shopping plaza 33 and Centennial Park. Minutes to YMCA, schools, UBCO, and Airport. (id:6769)