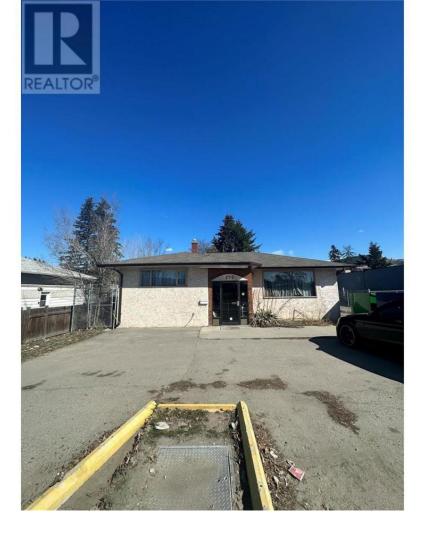

## 275 Rutland Road Kelowna British Columbia

\$1,500,000

60'x145', 0.20 acre redevelopment property in the core of the Rutland area of Kelowna. Zoned UC4. Urban Centre Building Heights noted as 6 storeys. Urban Centre Street Character noted as ""Retail"" street. Ideal spot for redevelopment into a mixed use building. Directly across the street from Rutland Centennial Park, walking distance to the Middle/High Schools, and walking distance to all commercial amenities. This is an ideal property for any investor wanting a prime redevelopment piece with immediate and long term redevelopment potential. Total rent is \$3,800 across two residential tenancies, + utilities on month to month contracts. The property was previously used as an office space with 4 offices, and could be re-used for an owner operator as well. (id:6769)