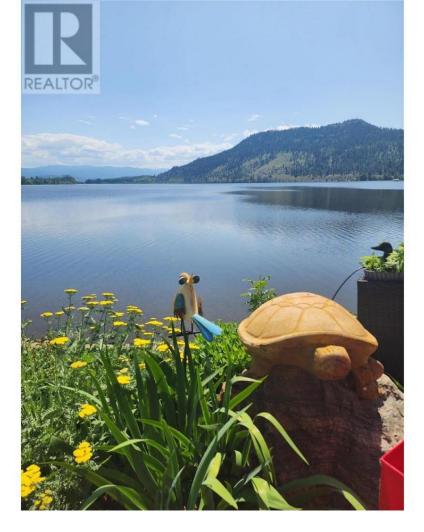

## 415 Commonwealth Rd. Road 277 Kelowna British Columbia

\$240,000

Lakefront Park Model designated site, approx. 3078 sq ft with 50amp service, must see the back yard oasis, everything new and revamped for entertaining, gorgeous outdoor kitchen on a new deck and privacy fencing, beautiful new Gazebo on another new deck looking out onto the lake, grab your canoe and head onto the Lake. INCLUDED: outdoor kitchen, Gazebo, golf cart, 2 sheds, 2 kayaks. paddle boat and all Patio Furniture. Park your Rig and enjoy! Lease until 2035 with an option to purchase an extension to 2046.No pad rent. No Strata Fee. No Park Approval. No Property Transfer Tax in this resort style living, indoor/outdoor pools, Golf, community center. 2 Pets allowed, no size restriction. VIEWING WITH APPOINTMENT ONLY (id:6769)