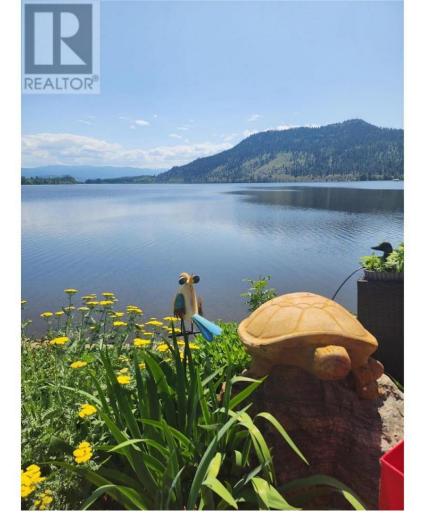

## 415 Commonwealth Rd. Road 277 Kelowna British Columbia

\$240,000

LAKEFRONT Park Model designated site, approx. 3078 sq ft with 50amp service, must see the back yard oasis, everything new and revamped for entertaining, gorgeous outdoor kitchen on a new deck and privacy fencing, beautiful new Gazebo on another new deck looking out onto the lake, grab your canoe and head onto the Lake. INCLUDED: outdoor kitchen, Gazebo, golf cart, 2 sheds, 2 kayaks. paddle boat and all Patio Furniture. Park your Rig and enjoy! Lease until 2035 with an option to purchase an extension to 2046.No pad rent. No Strata Fee. No Park Approval. No Property Transfer Tax in this resort style living, indoor/outdoor pools, Golf, community center. 2 Pets allowed, no size restriction. VIEWING WITH APPOINTMENT ONLY (id:6769)