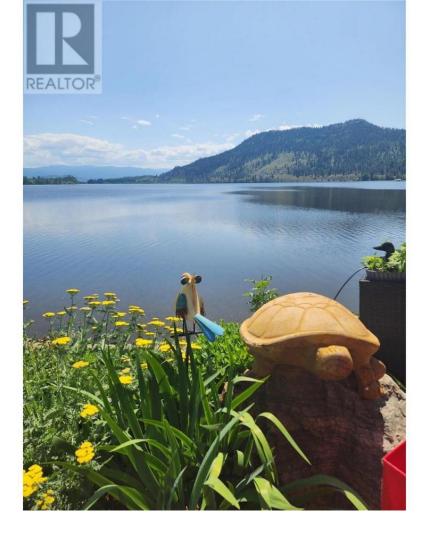

## 415 COMMONWEALTH Road 277 Kelowna British Columbia

\$240,000

Lakefront Park Model designated site, approx. 3078 sq ft with 50amp service, must see the back yard oasis, everything new and revamped for entertaining, gorgeous outdoor kitchen on a new deck and privacy fencing, beautiful new Gazebo on another new deck looking out onto the lake, grab your canoe and head onto the Lake. INCLUDED: outdoor kitchen, Gazebo, golf cart, 2 sheds, 2 kayaks. paddle boat and all Patio Furniture. Park your Rig and enjoy! Lease until 2035 with an option to purchase an extension to 2046.No pad rent. No Strata Fee. No Park Approval. No Property Transfer Tax in this resort style living, indoor/outdoor pools, Golf, community center. 2 Pets allowed, no size restriction. VIEWING WITH APPOINTMENT ONLY (id:6769)