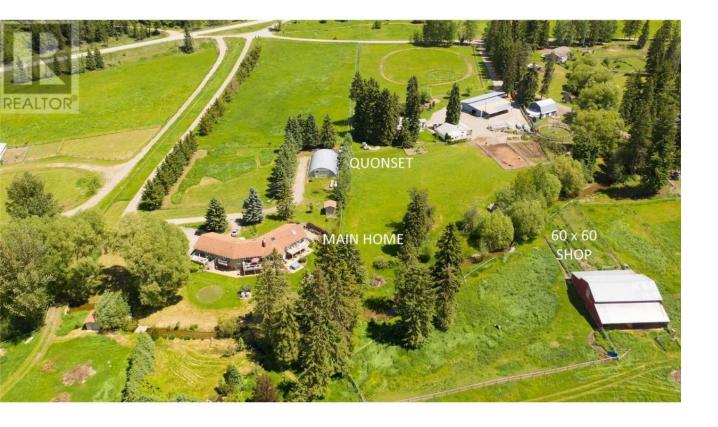

## 2770 Schram Road Kelowna British Columbia

\$2,400,000

Endless Business Potential on 14.37 Acres - Former Yoga Retreat with Equestrian Appeal. Welcome to 2770 Schram Road, an inspiring 14.37-acre estate bordering Crown land and nestled alongside Joe Rich Creek. Formerly operated as a yoga retreat, this unique property offers an exceptional opportunity for those seeking a wellness sanctuary, a boutique Airbnb experience, or a premium equestrian setup. The fully renovated 7bedroom, 7-bathroom farmhouse offers over 5,000 sq. ft. of thoughtfully designed living space, with wall-towall windows in the living room that fill the home with natural light and capture the tranquil surrounding beauty. The gourmet kitchen is a chef's dream, featuring stainless steel appliances, a 6-burner gas range with double oven, a built-in wall oven, deluxe refrigerator, and an oversized butcher block island perfect for entertaining or large-scale meal prep. Interior fire sprinklers have been added for peace of mind and commercial viability. The spacious home is complemented by expansive outdoor green space, ideal for hosting retreats, workshops, or events. Additional features include: A newly renovated 60 x 60 over-height barn with a new concrete floor and updated electrical A 2,300 sq. ft. storage/shop building (id:6769)