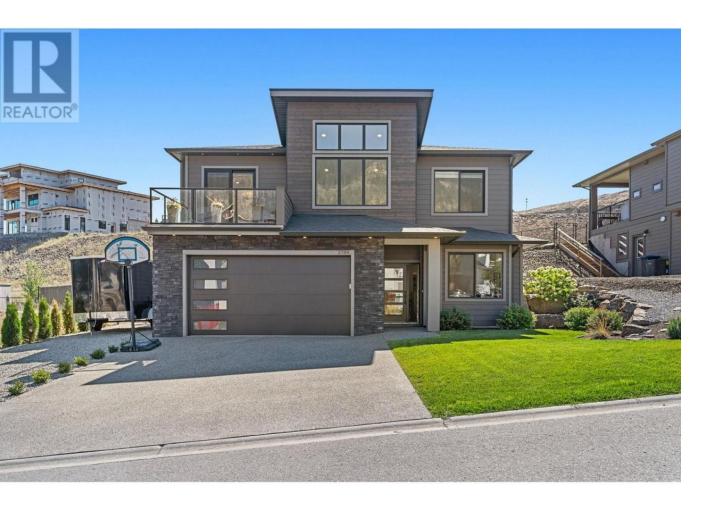

## 2789 Canyon Crest Drive West Kelowna British Columbia

\$1,299,900

Experience the enjoyment of family living in West Kelowna's Tallus Ridge. This spacious 6 bedroom home, featuring a separate 1 bedroom inlaw suite, offers ample room for everyone. Enjoy open concept living with vaulted ceiling, a wall of windows showcasing tranquil mountain views, and a front deck for outdoor relaxation. The kitchen boasts a large island for casual dining and easy access to the patio and a sunny, flat backyard. The large, tiled foyer provides access to the garage, laundry, and two bedrooms. The in-law suite is completely private, providing a comfortable and independent living area with its own outdoor space and parking. Conveniently located near walking trails, transit, schools, and amenities. (id:6769)