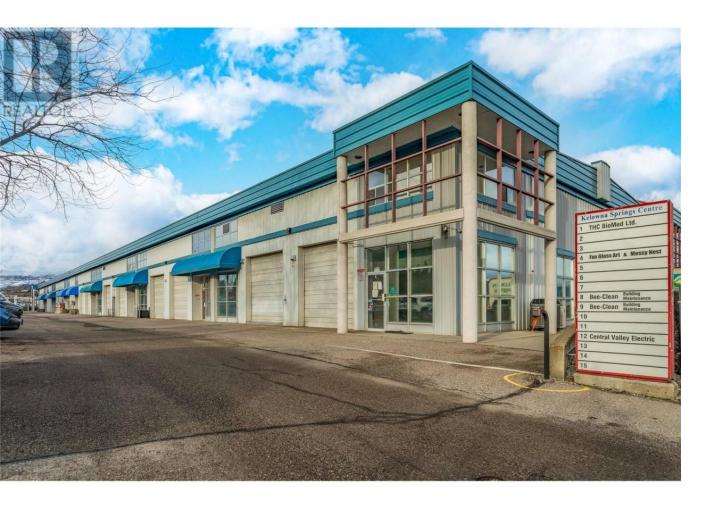

## 2550 Acland Road 28 Kelowna British Columbia

\$480,000

This industrial unit, spanning approximately 1000 sq. ft., is situated at Kelowna Springs Centre, offering easy access from Highway 97 and proximity to Kelowna International Airport. The property boasts a large roll-up door, a bathroom, a large open room, and various storage or working spaces. Interior walls can be modified or removed according to the buyer's preferences. Security is enhanced by a fully fenced perimeter and an automated gate. Additionally, the unit comes with 3 parking stalls. (id:6769)