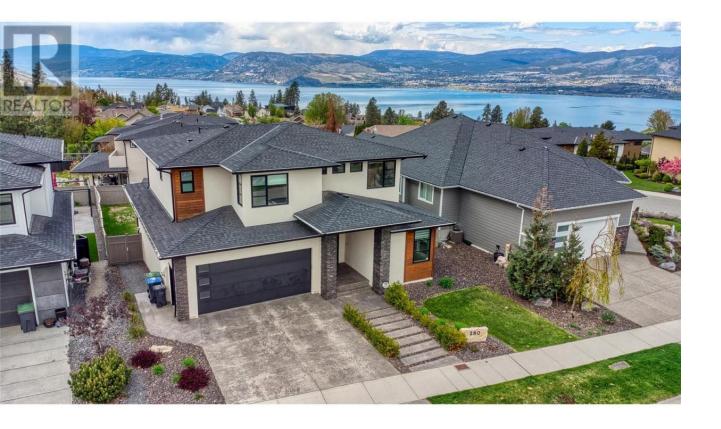

## 280 Ouilchena Drive Kelowna British Columbia

\$1,399.000

Welcome to this custom built 5 bedroom, 3.5 bath luxurious contemporary home located in the prestigious family neighbourhood of Kettle Valley. Renowned for it's stunning natural surroundings and family friendly atmosphere. Kettle Valley boasts excellent educational opportunities with nearby schools ranging from K-12. The interior boasts over 3500 sqr feet of living space with 9' ceilings, tile and hardwood throughout, glass railings, gas fire fireplace. The gourmet kitchen features ample cabinetry and high end stainless steel appliances, quartz counter tops, walk in pantry, natural gas range and views of the yard and a picturesque backdrop of the Okanagan valley. Upstairs features an oversized primary bedroom with walk in closet, soaker tub, dual vanities and large walk-in shower and hearted tile floors. 2 more bedrooms, full bathroom, and large landing ""loft"" area make this a perfect family home. The fully finished lower level offers 2 well sized bedroom, rec room, theatre room, and 4pc bathroom. Other home features include built-in vac, high efficiency gas furnace, on demand hot water tank, silent run garage door lift, oversized garage, extra long driveway, underground sprinklers, rough in for hot tub. (id:6769)