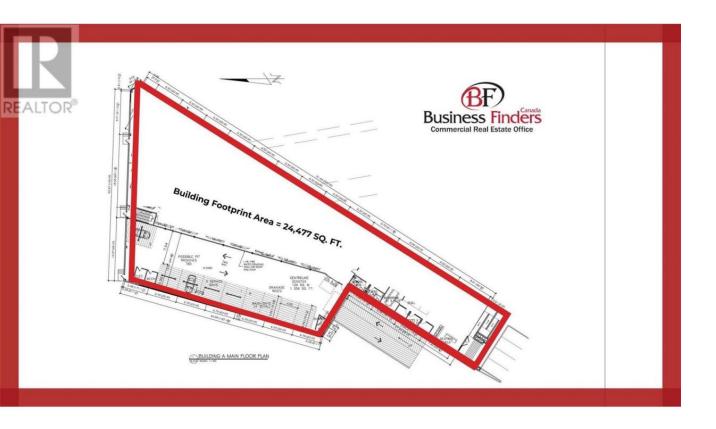

## 2800 97 Highway Kelowna British Columbia

\$3,549,888

Located at 2800 Hwy 97, Kelowna, this property that stands out in the region due to its strategic location and flexible zoning. Spanning 1.58 acres with impressive highway frontage—1128 feet along Highway 97 and an additional 1045 feet on the west corridor. The prime location of the property at a signal-controlled intersection offers high visibility and ease of access. Significantly boosting exposure with approximately 50,000 drive by vehicles per day and dual road frontages to both local and passing traffic. Its unique layout allows for a substantial development area of 25,000 square feet, including over 100 parking spaces. The versatile C2 zoning supports a wide array of commercial uses, ranging from hotels and food services to breweries, fuel stations, storage facilities, and more. (id:6769)