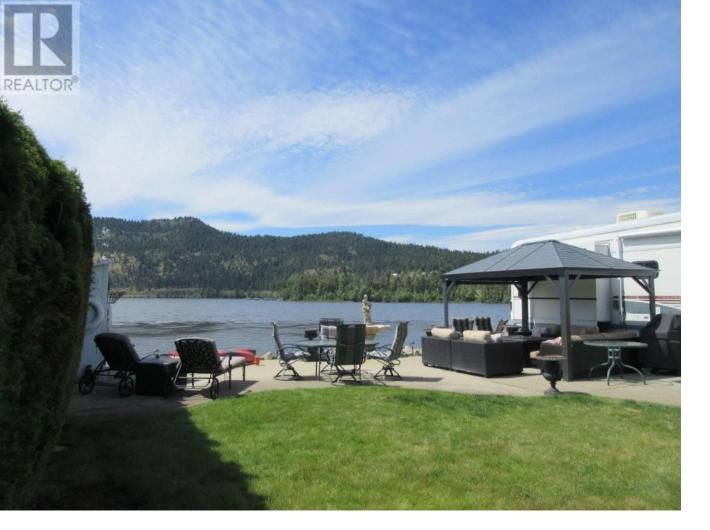

## 415 Commonwealth Road 281 Kelowna British Columbia

Fantastic views on this gorgeous lakefront property! This Park Model site is 3799 square feet with unobstructed views of Ellison Lake. Surrounded by cedars for added privacy, this property is ideal for full-time resort living. The gated community of Holiday Park Resort is a vibrant lifestyle for you to be social and active or sit and relax overlooking the water. Participate in the many activities like pickleball, cards, shuffleboard, yoga, pub nights and dinner and dances. Close to the Family Activity Centre where Thyme on Ellison restaurant is, outdoor pool, hot tub and coin laundry. Other amenities include pools, golf course, hot tubs, library, gym, games room, woodworking shop. Lease term to 2046. The lease is registered with the Federal Government. Long and short term rentals allowed. There is no Property Transfer Tax. The Annual Maintenance Fee for 2025 is \$5458. Included is security, water, sewer, use of the amenities, maintenance of the common areas and roads, snow removal and garbage disposal area. (id:6769)