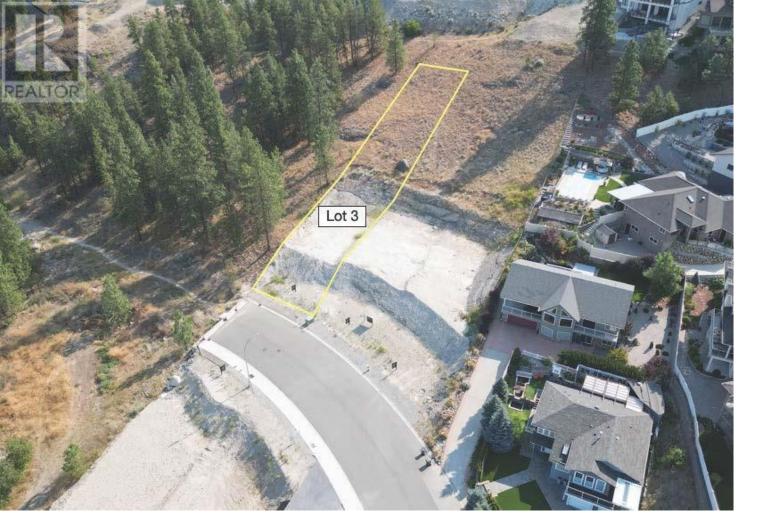

## 2820 EVERGREEN Drive Penticton British Columbia

\$299,900

This .27-acre (11,625 sq. ft.) lot offers unbeatable value and breathtaking panoramic views of the valley, city, and lake. Nestled in a quiet location near Wiltse hiking trails and Elementary School, this lot provides the perfect balance of convenience and serenity. For your convenience, Beaux Homes has designed a stunning custom home that perfectly suits this lot, as well as the two neighboring lots also available for sale. The building pad and driveway have been pre-engineered and approved by the City of Penticton, with all services conveniently located at the lot line. You can bring your own builder or let us connect you with a trusted, quality builder to bring your vision to life. This is your chance to create a home that truly reflects your style and needs, all at the best price in town! Don't miss out—contact us today for more details! (id:6769)