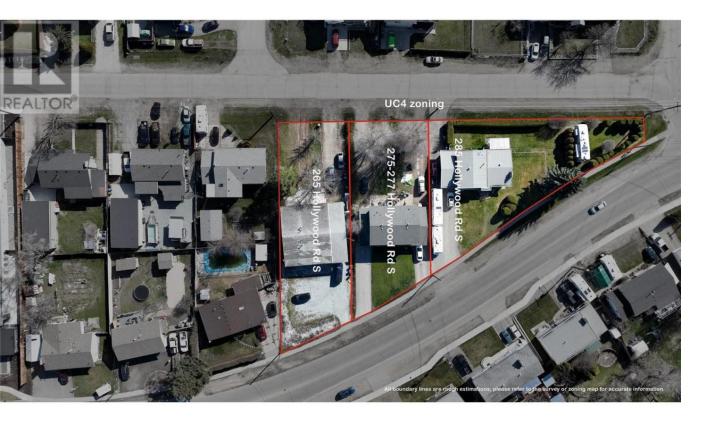

## 285 Hollywood Road Kelowna British Columbia

LAND ASSEMBLY - Introducing a prime opportunity for developers and investors. This 3-lot land assembly located at the corner or Hollywood Road South and Petch is situated within the Rutland Urban Centre, UC4 zoning, with 85-100% site coverage, .922 acres (around 40162 sqft) in total. This land assembly holds immense potential for a 4-6 story mixed-use commercial and residential development and is within walking distance to all levels of schools, shops, parks and transit and just a short drive to UBCO and Kelowna International Airport. (MLS# 10308405) (id:6769)