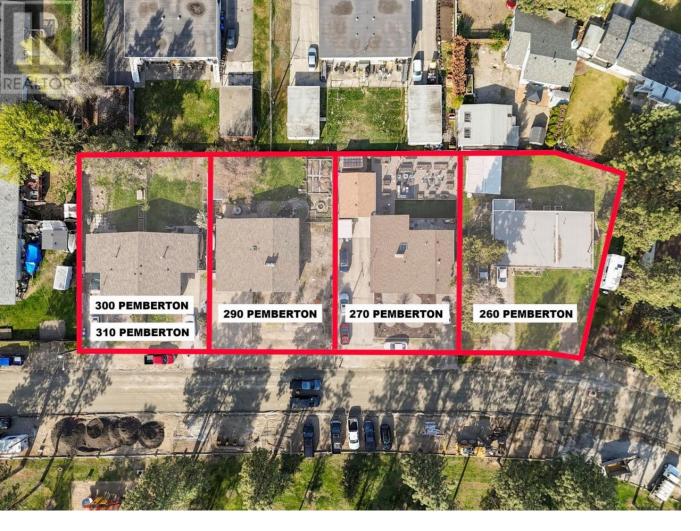

## 290 Pemberton Road Kelowna British Columbia

The best Land Assembly in Kelowna! Located on a quiet street across from one of Kelowna's nicest green spaces! 290 Pemberton is being sold in conjunction with 310, 270, and 260 Pemberton Rd. (Please see additional listings for 310A/B, 270, and 260 Pemberton). Total Acres of all 4 lots combined of 0.88 with potential for more acquisitions if desired. Current city zoning allows for multi-family of a 4 storey development. This desirable street has just had upgraded city services to property line and is prime real estate with it's wonderful location. Current property at 290 Pemberton is in excellent condition and has had numerous renovations. (id:6769)