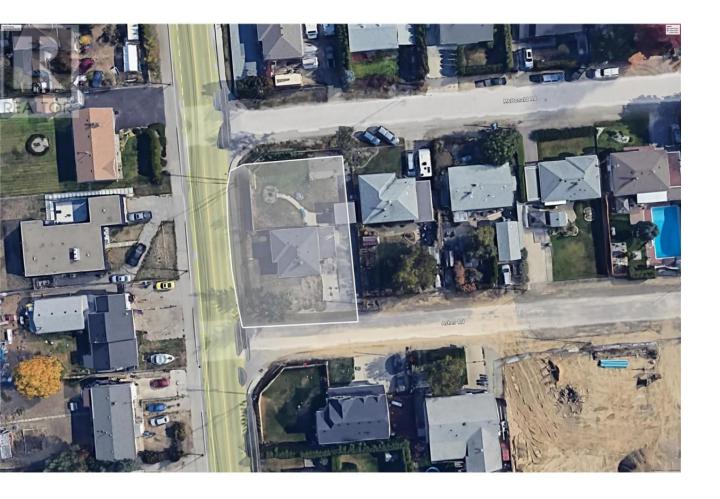

## 295 Leathead Road Kelowna British Columbia

\$1,499,999

OPPORTUNITY FOR INVESTORS AND DEVELOPERS to purchase this double corner lot with 3 bedroom and 1 bath home connected with three roads. 0.23 acres (10118.80 sq. ft.) lot with redevelopment potential in Central Rutland within walking distance to all amenities. This is an URBAN CENTER (UC) site and OCP supports UC4 zoning, which will allow an approximate saleable area of 19034.72 Sq Ft which allows between 16 to 24 apartment units based on parking, 4 storeys. The property provides easy access to transportation and major amenities including restaurants, grocery stores, and other retailers. Distance to UBC Okanagan is around 8 min and 9 min to Kelowna Airport. (id:6769)