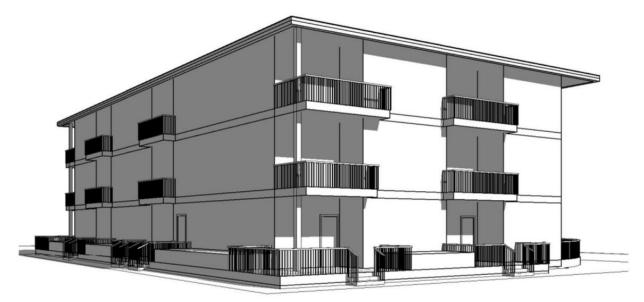

## 295 Leathead Road Kelowna British Columbia

OPPORTUNITY FOR INVESTORS AND DEVELOPERS to purchase this double corner lot with 3 bedroom and 1 bath home connected with three roads. 0.23 acres (10118.80 sq. ft.) lot with redevelopment potential in Central Rutland within walking distance to all amenities. This is an URBAN CENTER (UC) site and OCP supports UC4 zoning, which will allow an approximate saleable area of 19034.72 Sq Ft which allows between 23 apartment units based on parking, 3 storeys. The property provides easy access to transportation and major amenities including restaurants, grocery stores, and other retailers. Distance to UBC Okanagan is around 8 min and 9 min to Kelowna Airport. (id:6769)