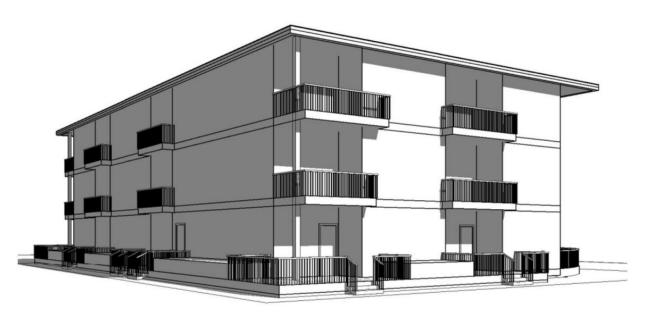

## 295 Leathead Road Kelowna British Columbia

\$1,399,999

OPPORTUNITY FOR INVESTORS AND DEVELOPERS to purchase this double corner lot with 3 bedroom and 1 bath home connected with three roads. 0.23 acres (10118.80 sq. ft.) lot with redevelopment potential in Central Rutland within walking distance to all amenities. This is an URBAN CENTER (UC) site and OCP supports UC4 zoning, which will allow an approximate saleable area of 19034.72 Sq Ft which allows between 23 apartment units based on parking, 3 storeys. The property provides easy access to transportation and major amenities including restaurants, grocery stores, and other retailers. Distance to UBC Okanagan is around 8 min and 9 min to Kelowna Airport. (id:6769)