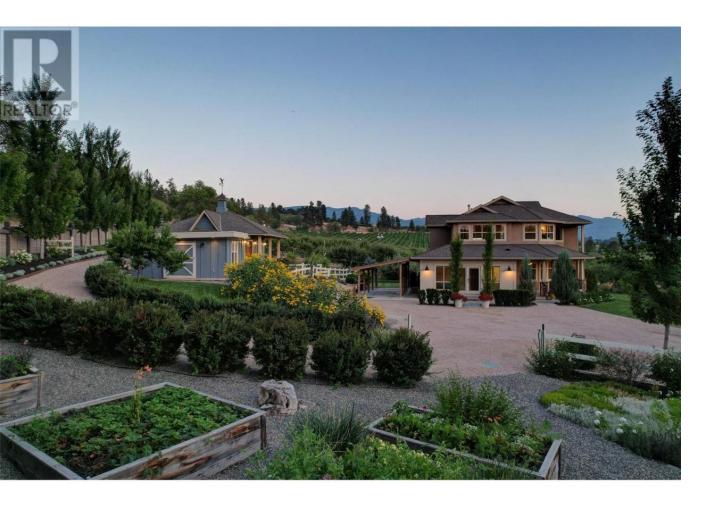

## 2967 McCulloch Road Kelowna British Columbia

\$1,999,900

McCULLOCH GARDENS | Discover unparalleled luxury with this exquisite full-acre estate, perfectly positioned against a stunning backdrop of a golf course and lush orchards. FEATURES: 6 bedrooms + 6 bathrooms spread across 4,126 SqFt + 583 SqFt detached studio ideal for creative pursuits or a home office. In-law suite providing private and comfortable accommodations. B&B suite designed to offer guests a memorable stay. LAYOUT: The main floor features a seamless flow, designed for effortless entertaining both indoors and outdoors. The home combines timeless finishes with thoughtful design elements, ensuring year-round enjoyment and comfort. POTENTIAL: This property offers versatile options, whether you're seeking a spacious family home with potential rental income or a delightful bed and breakfast. The estate presents a unique opportunity to balance private living with business potential, making it a rare find in today's market. ENDLESS SUMMERS: Enjoy the outdoors with vibrant gardens, sprawling patio and BBQ area. The manicured grounds are fully usable and irrigated. Greeted by an expansive driveway with ample parking space. LOCATION:

Minutes from shopping, wineries, and schools. It's a rare opportunity to own an acre estate that is located so close to an abundance of amenities. THIS IS THE ONE: A truly remarkable home that offers both elegance and practicality. Perfect for family, lifestyle and a thriving business. (id:6769)