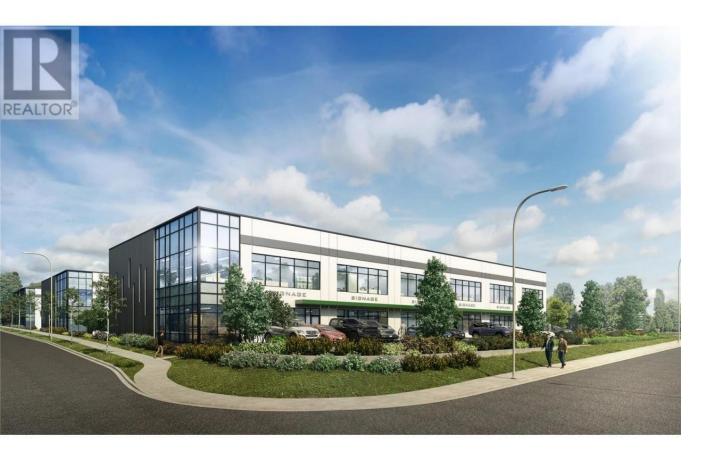

## 3226 Appaloosa Road 2C&3C Kelowna British Columbia

Units at Link Academy offer highly flexible floor plans ranging from 5,350 sf up to 18,040 sf of contiguous space. Featuring both front or rear-loading options, Link Academy is perfect for businesses that require highexposure showroom space, corporate office appeal, light manufacturing or warehousing and distribution. Units start at \$425/SF - Estimated completion Q2 2025. Detailed brochure available in supplements. (id:6769)