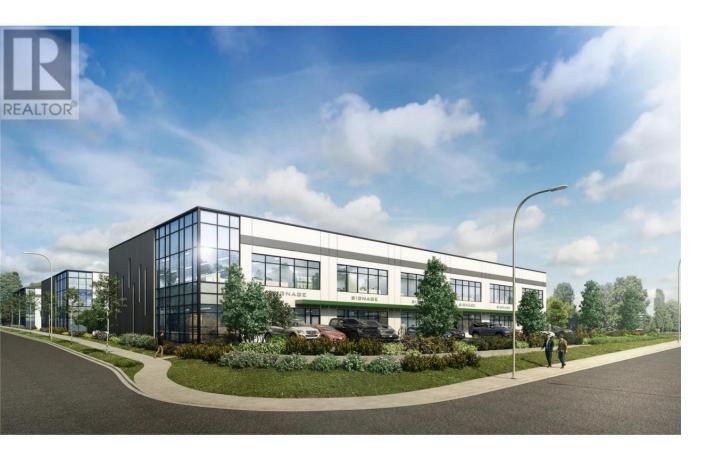

## 3226 Appaloosa Road 2C,3C,4C Kelowna British Columbia

\$3,410,625

Units at Link Academy offer highly flexible floor plans ranging from 8,025 sf up to 18,040 sf of contiguous space. Featuring both front or rear loading options, Link Academy is perfect for businesses that require high-exposure showroom space, corporate office appeal, light manufacturing or warehousing and distribution.