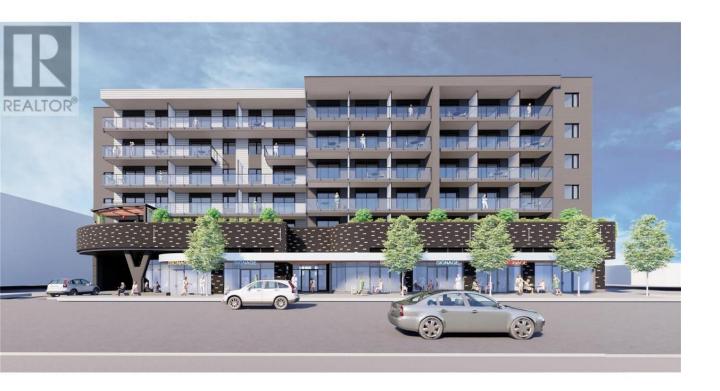

## 169 Rutland Road 3 Kelowna British Columbia

\$33

Central in Rutland is a six-storey mixed-use development featuring 114 residential rental units and six retail CRUs, ranging from 823 to 1,880 sq. ft. CRU 3 offers 1,555 sq. ft. Each unit includes 200-amp, three-phase power service and approximately 14-foot ceilings. The property features a shared commercial loading bay and offers great signage opportunities. Ideally located off Highway 33 in a high-traffic area, perfect for cafes, restaurants, and retail services. Demising options are available. Estimated occupancy is Q3 2025. (id:6769)