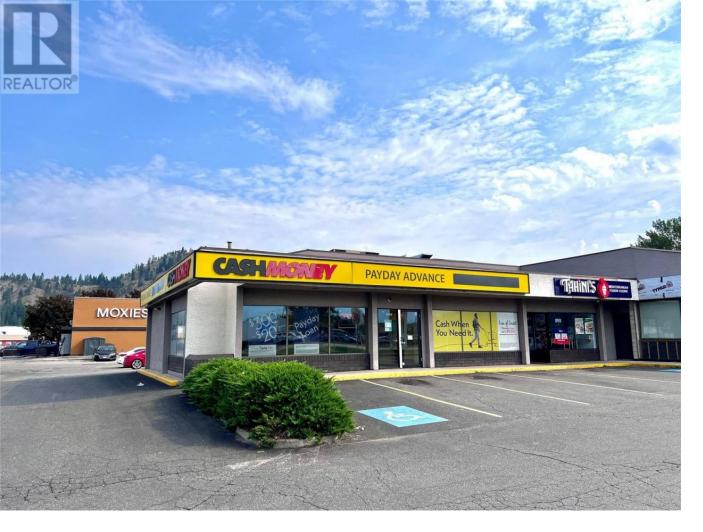

## 2090 Harvey Avenue 3 Kelowna British Columbia

Incredible, high profile retail endcap opportunity coming available Q1, 2025. Unit 3-2090 Harvey is located on the bustling corner of Harvey Ave and Cooper Rd, kiddy corner from Orchard Park Mall. This approx. 1,849 sf retail unit is currently home to a money store and zoning allows for a variety of retail and service uses. Easy access via multiple access points from Harvey Ave, Cooper Rd and Enterprise Rd. Ample onsite parking stalls. Neighboring tenants include new Tahini's Middle Eastern Food, new Popeye's Louisiana Kitchen and Steve Johnson Dental Group. Current configuration includes 2 large open reception areas, staff room with kitchenette, private office and in suite washroom. (id:6769)