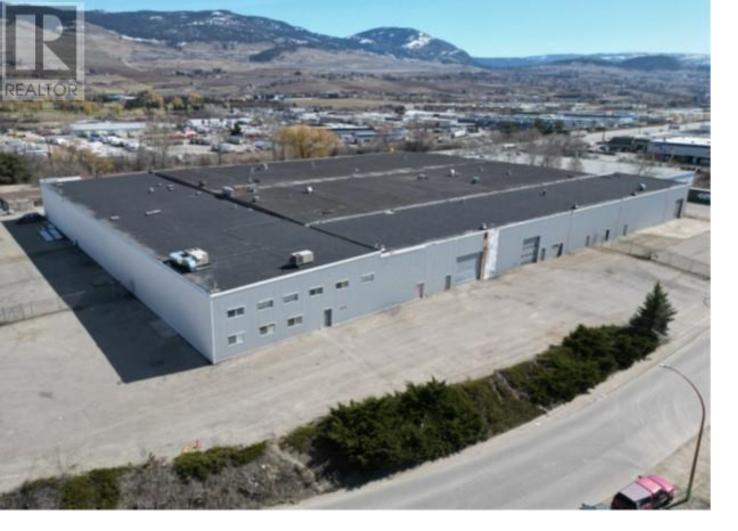

## 555 Adams Road 3 & 4 Kelowna British Columbia

Prominently located at the northern gateway into Kelowna, the property has an unparalled geographical advantage over other industrial properties in Kelowna. With access from Adams Road, the property offers excellent transportation connections for your business and its employees. This is a sublease under a 99 year headlease. You can take both Units 3 & 4 with a combined leasable area of approximately 17,519 square feet or units can be leased separately. Unit 3 is approximately 8,626 square feet. Unit 4 is approximately 8,893 square feet. Building is currently undergoing renovations. Possession will depend on Sub-Landlord obtaining occupancy permits from City of Kelowna, expected by end of August 2025. Flexible terms and some incentives are available. Base Rents starting at \$16.00 per square foot annually. (id:6769)