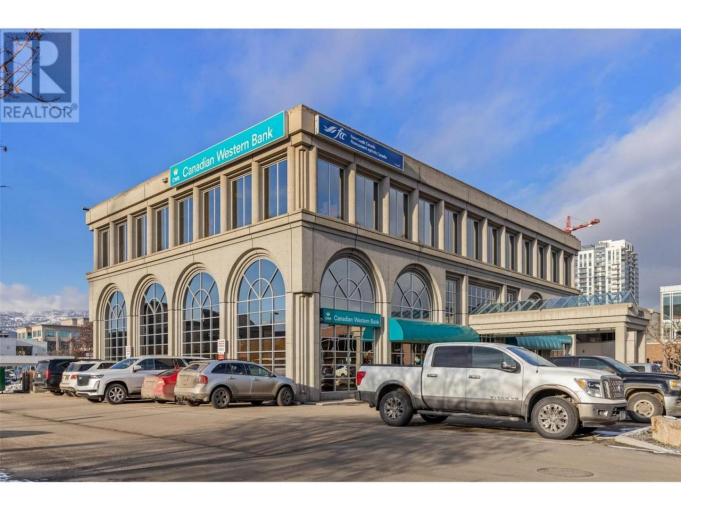

## 1674 Bertram Street 300 Kelowna British Columbia

\$20

Opportunity to lease up to 5910 square feet of top floor office space in a high-profile professional office building downtown Kelowna. This full floor premises features functional/quality improvements, as well as floor to ceiling windows and views around the entire perimeter. The building also has the rare offering of exterior signage, with exposure to both downtown and Highway 97. Spaces from 1,500 square feet can be made available, with 15 on site parking stalls available for the entire floor. (id:6769)