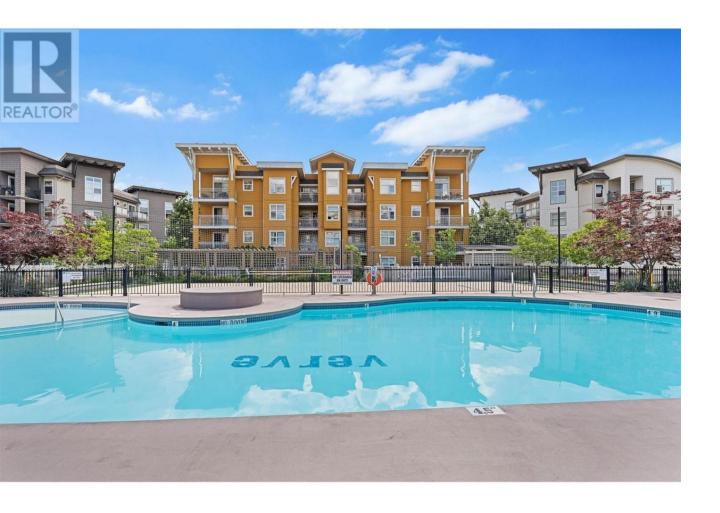

## 571 Yates Road 300 Kelowna British Columbia

\$459,000

IN THE HEART OF GLENMORE...This fantastic 2 bedroom open concept unit is on the quiet side of the popular Verve Complex & is close to all your shopping & dining needs, UBCO, the airport and downtown Kelowna. Morning sun gleams through and brightens the space substantially! Enjoy the exceptional Dilworth Mountain views and orchards from either of your 2 peaceful balconies. Rich in abundance with outdoor amenities, the Verve has an Inground swimming pool, a beach volleyball court, Common BBQ and grassy areas for picnics in the sun. This unit has Stainless appliances, Silestone Quartz counter tops, NEW laminate floors & lighting, an over sized soaker tub, walk-in closet, and an in-suite washer/dryer. It also is accompanied by a storage locker, 1 underground parking stall and has underground visitor stalls available as well. Family and Pet friendly, Long term rentals allowed! This is a great unit for a first time home buyer or for an investor looking to extend their portfolio. This is a sought after complex for UBCO students and young urban professionals alike. Book a showing today and move in tomorrow! (id:6769)