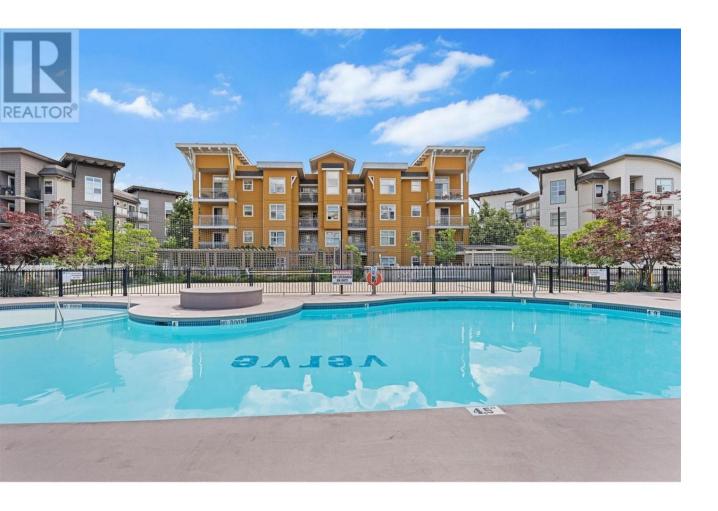

## 571 Yates Road 300 Kelowna British Columbia

\$419,900

FIRST TIME BUYER ALERT! This fantastic 2 bedroom open concept unit is on the quiet side of the popular Verve Complex & is close to all your shopping & dining needs, UBCO, the airport and downtown Kelowna. Morning sun gleams through and brightens the space substantially! Enjoy the exceptional Dilworth Mountain views and orchards from either of your 2 peaceful balconies. Rich in abundance with outdoor amenities, the Verve has an Inground swimming pool, a beach volleyball court, Common BBQ and grassy areas for picnics in the sun. This unit has Stainless appliances, Silestone Quartz counter tops, NEW laminate floors & lighting, an over sized soaker tub, walk-in closet, and an in-suite washer/dryer. It also is accompanied by a storage locker, 1 underground parking stall and has underground visitor stalls available as well. Family and Pet friendly, Long term rentals allowed! This is a great unit for a first time home buyer or for an investor looking to extend their portfolio. Located in a sought after complex for UBCO students and young urban professionals alike. Book a showing today and move in tomorrow! (id:6769)