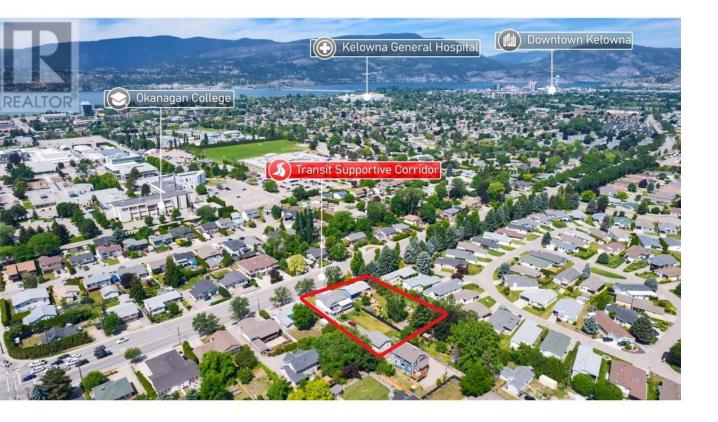

## 3009 Gordon Drive Kelowna British Columbia

PRIME .66 ACRE DEVELOPMENT OPPORTUNITY ON THE TRANSIT CORRIDOR! 2 Lot Land Assembly (3029 + 3009 Gordon Dr) for a total of .66 Acre (28,749 sq.ft.) The total list price is \$3,990,000. There is potential for up to a 6 story apartment building for MF3 Zoning with 1.8 FAR + Bonus Density of 0.25 FAR & 0.3 FAR available. This prime development opportunity represents a unique chance to capitalize on the high demand for rental properties in the direct vicinity of Okanagan College!! Its exceptional location, combined with the convenience and accessibility it offers, positions it as a standout investment in the vibrant Kelowna South area. Buyers to contact the City of Kelowna to confirm development options. (id:6769)