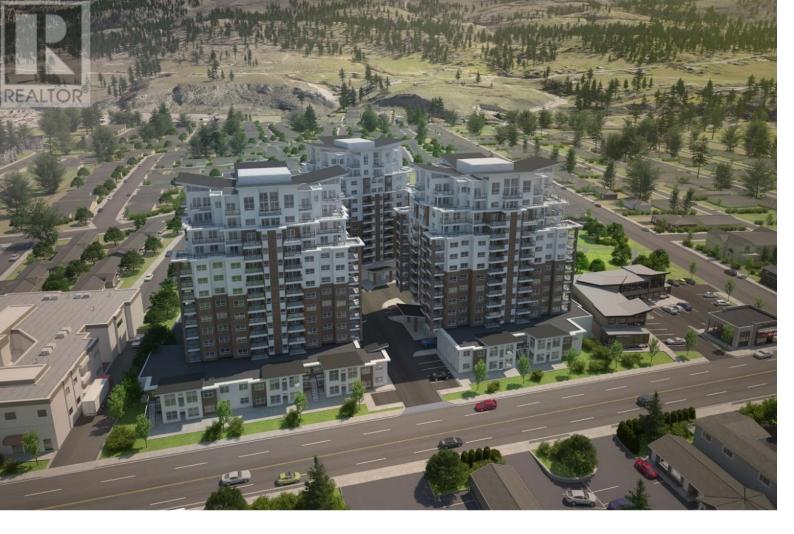

## 3362 SKAHA LAKE Road 301 Penticton British Columbia

\$500,000

Skaha Lake Towers, Phase 3: BRAND NEW & under construction, steel & concrete condos just a few blocks to Skaha Lake & parks! With completion in 2024, now is the time to pick your condo & choose from a selection of finishing colors & upgrade options. Every unit comes with a parking stall, a storage locker, window coverings and all six appliances. This 2 bedroom 2 bathroom plus den North East facing unit is 1177 sqft. Enjoy morning sun and sweeping views of the city and mountains from the bright open concept lay out. The large covered deck with natural gas hock up for a BBQ is north facing and perfect for eating and relaxing. The open oncepet lay out is There is a gas fireplace, gas fired hot water-on-demand, and forced air heating and cooling. There are several different finishing options to choose from including a list of upgrades. The building will have a recreation room, 2 hot tubs and bike lockers. Price includes the net GST. Call today for more details (id:6769)