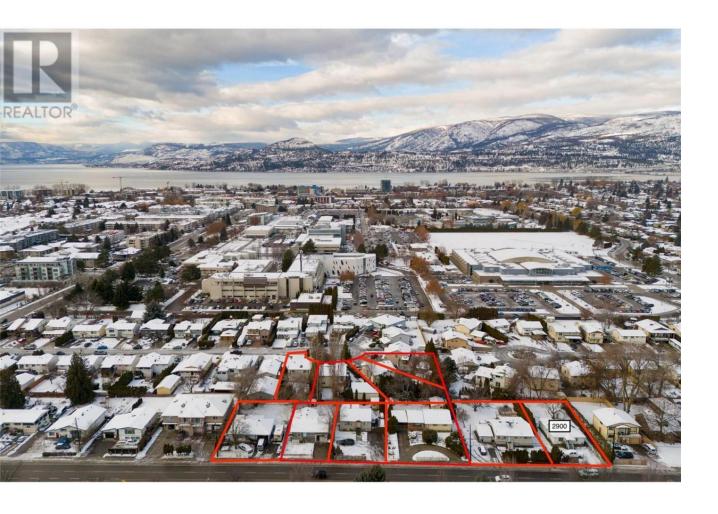

## 3010 Gordon Drive Kelowna British Columbia

\$1,183,567

UNIQUE DEVELOPMENT OPPORTUNITY w/ LOADS of POTENTIAL in OKANAGAN COLLEGE TRANSIT DESIGNATED AREA, allowing up to 6 STOREYS and 2.5 FAR. There are 9 other properties listed on Gordon Drive/Lowe Court. In a superb location (KEL SOUTH), within 400m of a Transit Exchange, meaning parking requirements greatly reduced (Commercial and Universal Accessibility Parking only). Easy walk to buses, college and high schools, beaches, restaurants, shopping, the hospital and more! City of Kelowna possibly rezoning to UC5. Gordon Drive is also a TRANSIT SUPPORTIVE CORRIDOR but with only 4 Kelowna TRANSIT ORIENTED AREAS under the NEW PROVINCIAL LEGISLATION, this parcel contains 5 of only 793 total lots being rezoned in the Transit Oriented Areas. Flat site, easy to build with exceptional exposure on Gordon and excellent access off Lowe Crt. Buyers to do own due diligence on intended use, both municipally and provincially. (id:6769)