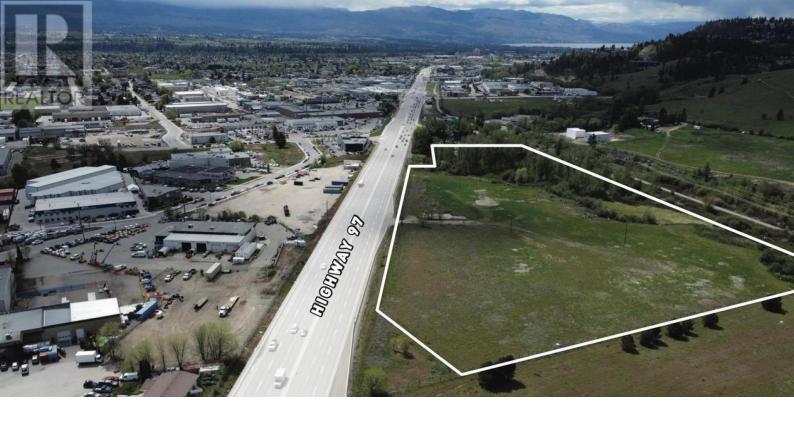

## 3010 Highway 97 N Highway Kelowna British Columbia

\$4,900,000

This 15.76 acre property is located on Highway 97 N with neighbouring properties such as Scandia, Porsche, Hyundai and runs adjacent to the Okanagan Rail Trail. The property fronts 1,049 feet of frontage along Highway 97 with 8.82 Acres of usable land, this property is zoned Al and is in the ALR. (id:6769)