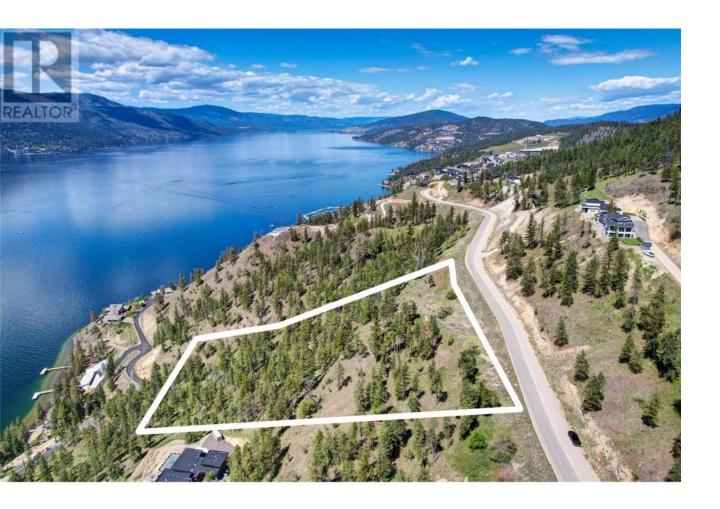

## 3018 Shayler Road Kelowna British Columbia

\$1,595,000

Build your dream home on this private 2.47 acre lot perched overlooking Okanagan Lake with panoramic views of the glistening water, valley, and surrounding mountains! Located on Shayler Road in the sought-after 'McKinley Landing' neighborhood, this property offers two different building locations. The lower landing boasts approximately 0.4 acres of usable land for a large home with pool and attached guest space. Additionally, the RR1 zoning allows for a large accessory building on the first driveway landing - perfect placement for a shop to store your toys! Preliminary geotechnical assessment completed, and the driveway is roughed in. Natural gas, water, and power is available. If you're looking for the perfect estate site to accommodate a brand new, custom home with room for the entire family - this is it! All located within minutes to world-class wineries, restaurants, golf, skiing, quality schools, and the Kelowna International Airport. Don't miss this rare opportunity! (id:6769)