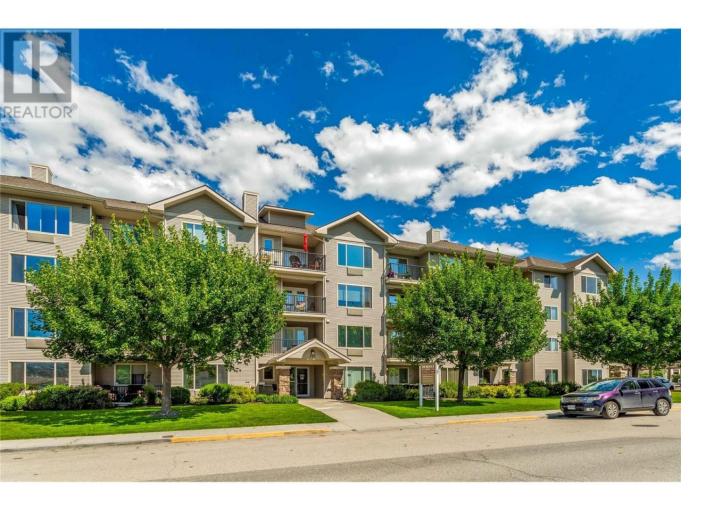

## 265 Froelich Road 302 Kelowna British Columbia

\$343,900

Welcome to #302 265 Froelich Road at The Bench II! This bright and spacious corner unit has everything you're looking for. #302 is a 55+ building that features 2 bedrooms and 2 bathrooms, an open patio with a phantom screen, secured underground parking, lockers in the underground parking, in unit laundry room, a walk-in jacuzzi shower tub, a common room and a separate guest suit. Have friends or family staying over? Let them experience a comfortable stay in the guest suite for \$25 a night! With an open patio, you can be sure to enjoy the warm Kelowna sun with a serene and unobstructed view of mountain tops and sky views. Enjoy convenience by being close to all your every day shopping amenities, schools, public transit, Ben Lee Park, grocery stores and more! This unit is awaiting for you to call it your new home... don't wait! (id:6769)