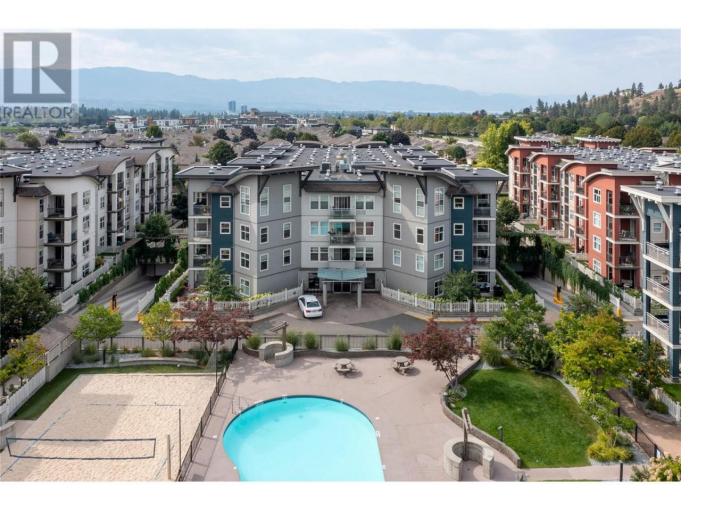

## 563 Yates Road 302 Kelowna British Columbia

\$485,000

This corner unit with 2 bedrooms and 2 bathrooms is one of the largest floor plans within the amenity rich community of the Verve. The thoughtful design with split bedrooms ensures privacy and convenience for all occupants. Boasting a bright, open layout, this unit enjoys a prime location facing the pool area and is situated at the back of the complex, away from the road noise. Complete with 1 underground, secure parking stall and a storage locker for extra convenience. Enjoy the outdoor pool ,BBQ's, beach volleyball courts and pet friendly community (with restrictions) to provide the ultimate lifestyle. Located in a well-connected area, residents enjoy easy access to multiple bus stops as well as nearby shopping and grocery stores, making everyday errands convenient. Schedule your viewing today! (id:6769)