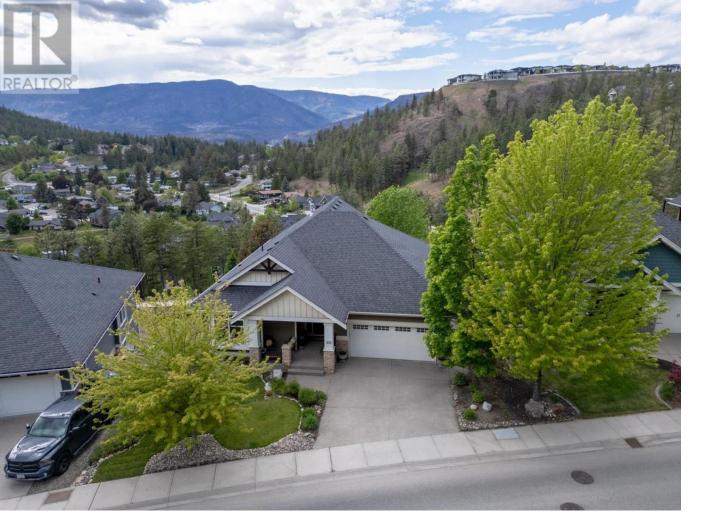

## 302 Upper Canyon Drive Kelowna British Columbia

Expansive valley views and stunning sunsets await you in this warm and welcoming four bedroom, three bathroom walkout rancher. Located in highly desirable Wilden, a wonderful neighbourhood close to everything, and oriented for beautiful views in every season. Upon entry you are greeted with a spacious open floorplan which takes full advantage of the privacy and West-facing views. The main living space features a cozy gas fireplace, and access to the oversized covered deck, perfect for outdoor living in all seasons. The kitchen features granite counters, gas range, stainless steel appliances, convenient walk-through pantry, and a lovely dining area. The spacious primary suite has access to the deck, with a generous ensuite with dual vanities, and dual closets (one walk-in). The main floor also contains a second bedroom (or office), with a full bathroom perfect for guests. Downstairs is a large 1 bedroom in-law suite. The suite could easily be used as a natural extension of the main home, with bedroom, bathroom, and huge family room. Currently used as an art studio. The fourth bedroom is over-sized with tremendous amounts of space and flexibility. Option to add a 5th bedroom as well! Refreshed landscaping, and new hardwood floors finish this great home. The oversized double garage has tons of space for parking and storage. Extensive walking and hiking trails are directly across the street for endless outdoor recreation. Quality build by Rykon Construction. (id:6769)