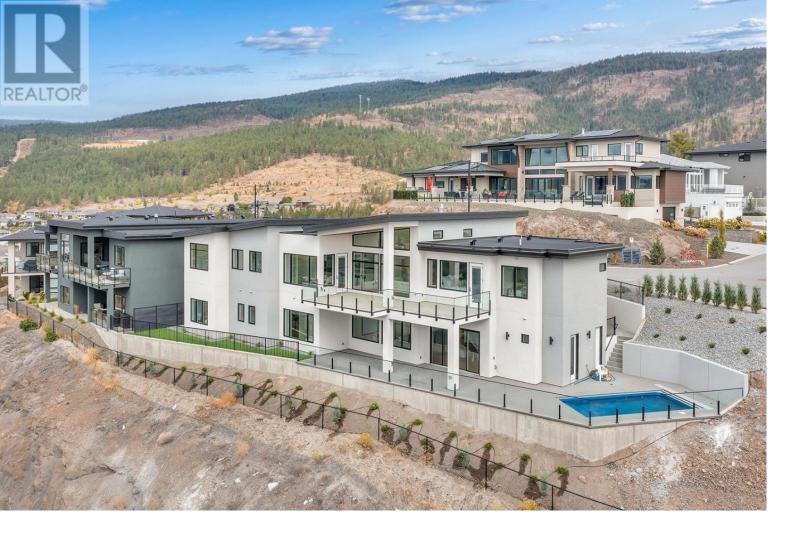

## 3020 Shaleview Drive West Kelowna British Columbia

\$1,990,000

Enjoy the spectacular views from almost every room in this home! Introducing a stunning brand new home built by Kelowna's builder of the year, H&H Custom Homes. Located in a highly desirable location with a POOL!! This 4 bedroom, 5 bathroom rancher with walk-out basement offers a perfect combination of style, comfort, and functionality. The great room is the heart of this home! With its soaring ceilings, hardwood flooring, and abundant natural light, this space is both inviting and grand. Cozy up by the gas fireplace in the cooler months. The main floor office provides an ideal space for those who work from home. The sleek and modern design kitchen, coupled with top-of-the-line appliances, including double wall ovens, will make cooking a true pleasure. With its spacious layout and luxurious finishes, the Primary suite provides the perfect oasis at the end of a long day. Adding to the appeal of this home is the triple car garage, providing ample space for parking and storage. Lower level with an open plan features a custom wet bar with a full fridge and wine fridge!! Don't miss the media/flex room on the walk-out level!! The in-ground pool invites you to relax and unwind while the surrounding patio area is perfect for enjoying the beautiful Okanagan views. Well thought out pool deck with direct access to bathroom with shower and area to hang the towels. This home offers a peaceful and picturesque setting. Price + GST (36934051) (id:6769)