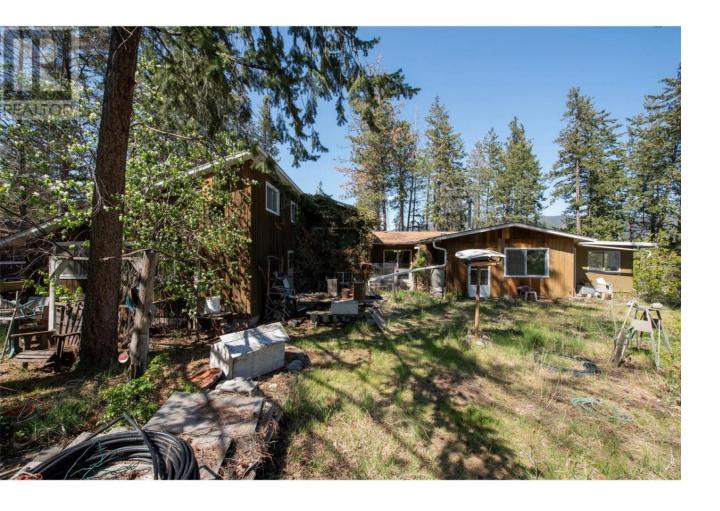

## 3021 McIver Road West Kelowna British Columbia

LAKEVIEW HOMESTEAD 1.22 ACRE PROPERTY IN THE HEART OF GLENROSA! One of the last developable small acreages in Glenrosa. Situated on a well treed wooded paradise, corner lot with access to McIver and Yorkton. Situated below and beside family friendly Morning Star Bible Camp enjoying natural treed grounds and a fabulous View of the Valley and Lake. Great for a family or handyman who wants a project, space to work, tons of potential, a detached shop and various outsheds, and a quaint wooded setting. Home with homestead country charm is ""au original"" and sold ""as is"", offering lots of space for the handyman or home based business. 4 Bed 2926 SqFt home offers unique multi level design and spaces, sun rooms, and amazing outdoor spaces. Attached semi-double garage (needs door), craft studio room, plus a detached wired 600SF workshop, mini cabin of sorts, outsheds, and tons of room for storage, gardens, parking and more! Community plan says future educational institutional use, but previously was residential. Pot to consult with city for possible mini subdivision of 3-7 lots if rezoned to RC1 or RC3 for smaller lots (some potential plans on file)? Sewer and water are connected. A rare Wooded View property close to schools, new neighbourhoods, bible camp, transit and more! (id:6769)