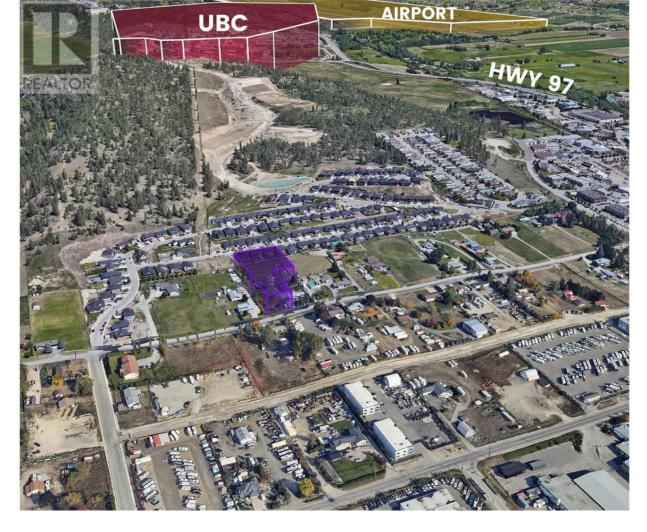

## 3036 Appaloosa Road Kelowna British Columbia

INDUSTRIAL LAND LEASE! 1.45 an acre (63270 Sq. ft.) as per the current survey. land available close to the Kelowna Airport with upcoming Light Industrial Zoning. There are multiple uses option in the future designated zoning as follows: animal clinics, automotive and equipment repair shops, business support services commercial storage, contractor services, general, custom indoor manufacturing, emergency and protective services, equipment rentals, industrial use, household repair services, outdoor storage, recreation services, indoor private clubs, recycling depots, utility services, and vehicle and equipment services. (id:6769)