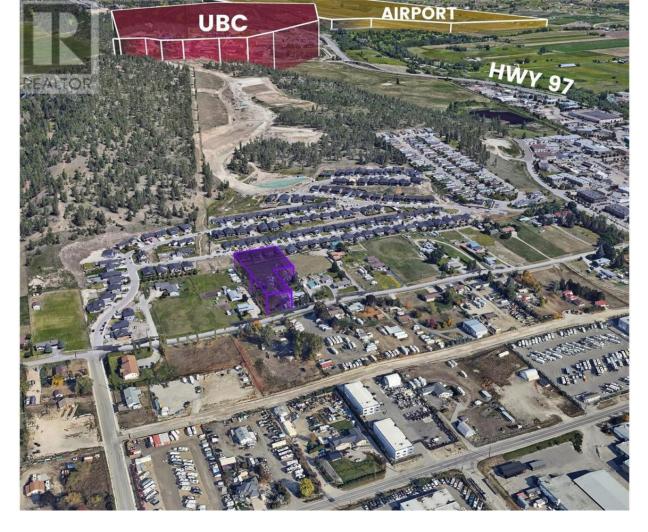

## 3036 Appaloosa Road Kelowna British Columbia

\$7

INDUSTRIAL LAND LEASE! 1.45 an acre (63270 Sq. ft.) as per the current survey. land available close to the Kelowna Airport with upcoming Light Industrial Zoning. There are multiple uses option in the future designated zoning as follows: animal clinics, automotive and equipment repair shops, business support services commercial storage, contractor services, general, custom indoor manufacturing, emergency and protective services, equipment rentals, industrial use, household repair services, outdoor storage, recreation services, indoor private clubs, recycling depots, utility services, and vehicle and equipment services. (id:6769)