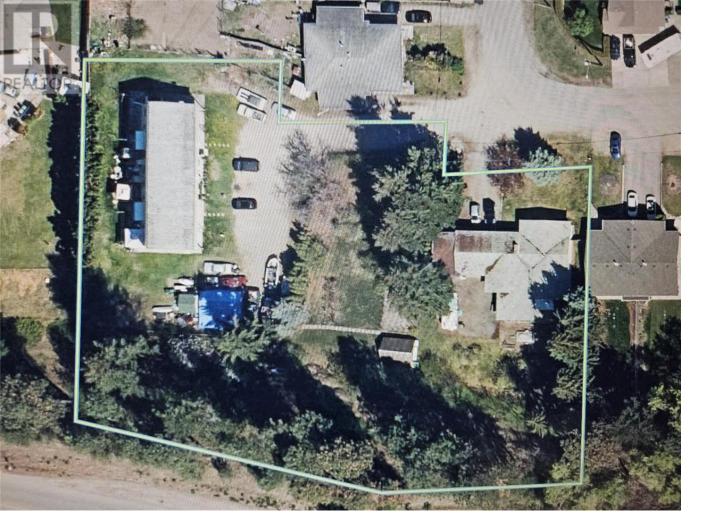

## 305 & 295 Clarissa Road Kelowna British Columbia

\$3,188,000

\*\*DEVELOPER ALERT\*\* RARE opportunity to develop 1.48 acres (64,468.80 sq ft) of MF2 zoned land. MF2 zoning supports row townhomes up to 3 storeys high. The property currently features a single family home and a Tenanted fourplex (mo. to mo.). Walking distance to Ecole Belgo Elementary School, Transit and is across the street from Belgo Park. Close to many restaurants, shopping, schools, Rutland arena and the YMCA. Bring your development ideas, potential FAR of approx 1.0 (id:6769)