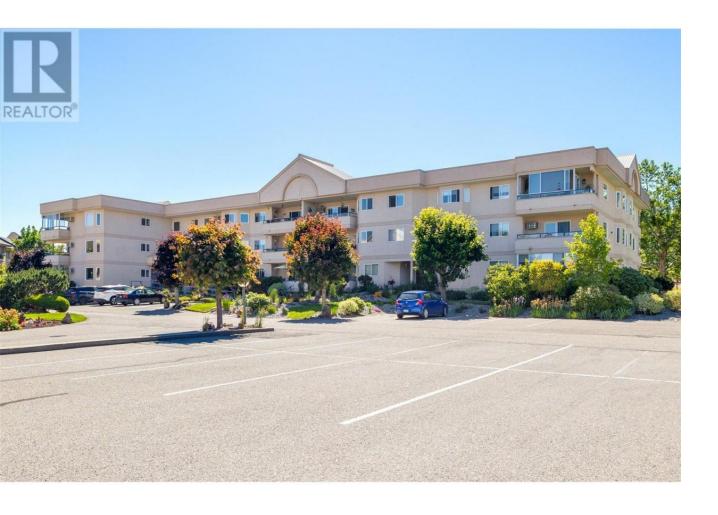

## 3858 Brown Road 306 West Kelowna British Columbia

\$399,000

Welcome to Linden Estates, a quiet and well maintained 55+ community located in lovely West Kelowna! This 2 bed 1 bath 1094 sq ft TOP FLOOR unit boasts a functional kitchen with charming mosaic tiles, an open concept dining/living area complete with a gas fireplace, and a generous deck showcasing east-facing morning sun and mountain views. This condo features engineered hardwood flooring, a skylight for added natural light, and oversized laundry area providing extra in-unit storage. Also includes a parking stall in the heated, underground parkade as well as storage locker. You cannot beat the location of Linden Estates as you have easy access to grocery shopping, coffee shops, restaurants, the aquatic centre, and beautiful views of the lake and wineries on an evening stroll. Pet friendly & BBQ's allowed. Book your showing today! (id:6769)