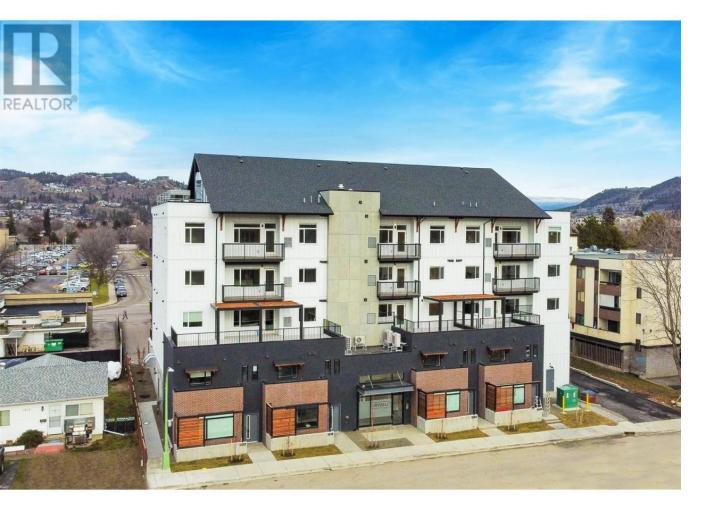

## 1220 Pacific Avenue 307 Kelowna British Columbia

\$699,900

Welcome to The Rydell, located in the Capri area of Kelowna. These brand-new condos, never before lived in, offer top-of-the-line finishings such as quartz countertops, stainless steel appliances, 9' ceilings, in-suite laundry, and more! This 2 bedroom, 2 bathroom unit offers an oversized 211 square foot deck. The complex offers secure parking, bicycle storage, e-bike charging, and a bike wash area. The Rydell is all about location, offering the perfect centralized proximity to the Landmark District, the beach, downtown, and the North End Brewery District, all within a 10-minute bike ride... or simply walk to the Capri mall for all your groceries, post office, etc! Redevelopment plans for the Capri area will continue to create long-term value, making this a great investment property as well with high rents achieved in the area. Sutherland Ave and Ethel Street offer protected, dedicated bike lanes to ensure safe and convenient traveling. Pets: 2 dogs, 2 cats, or one of each (each under 25 lbs). If you have only one dog, there are no size restrictions! New 2/5/10 year home warranty. With over 50% sold, see why people want to get into The Rydell! Sales center open from Thursday 1pm to 3:30pm, Saturday 12:30pm to 3:30pm, and 12 pm - 2pm Sunday, and happy to arrange private showings! (id:6769)