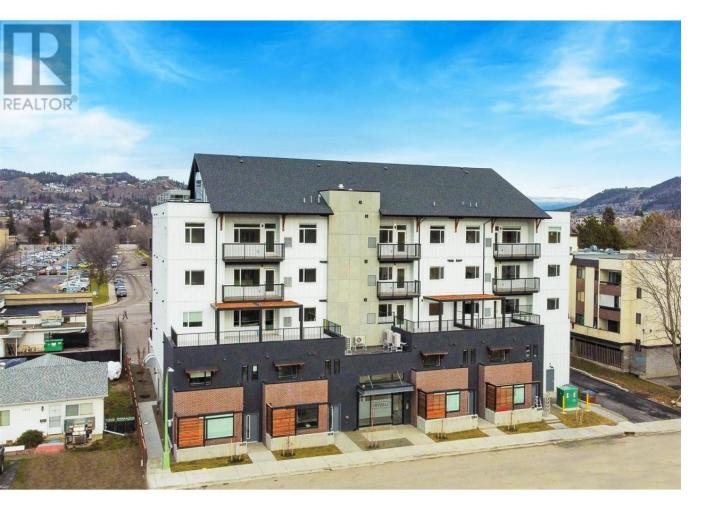

## 1220 Pacific Avenue 307 Kelowna British Columbia

\$699,900

2.99% fixed interest rate through RBC with the purchase of this amazing unit. Why wait? Welcome to The Rydell, located in the Capri area of Kelowna. These brand-new condos, never before lived in, offer top-of-the-line finishings such as quartz countertops, stainless steel appliances, 9' ceilings, in-suite laundry, and more! This 2 bedroom, 2 bathroom unit offers an oversized 211 square foot deck. The complex offers secure parking, bicycle storage, e-bike charging, and a bike wash area. The Rydell is all about location, offering the perfect centralized proximity to the Landmark District, the beach, downtown, and the North End Brewery District, all within a 10-minute bike ride... or simply walk to the Capri mall for all your groceries, post office, etc! Redevelopment plans for the Capri area will continue to create long-term value, making this a great investment property as well with high rents achieved in the area. Sutherland Ave and Ethel Street offer protected, dedicated bike lanes to ensure safe and convenient traveling. Pets: 2 dogs, 2 cats, or one of each (each under 25 lbs). If you have only one dog, there are no size restrictions! New 2/5/10 year home warranty. With over 50% sold, see why people want to get into The Rydell! Sales center open Thursday, Friday and Saturday 11 am to 3 pm, and Monday July 1st 11 am-3 pm. Also happy to arrange private showings! (id:6769)