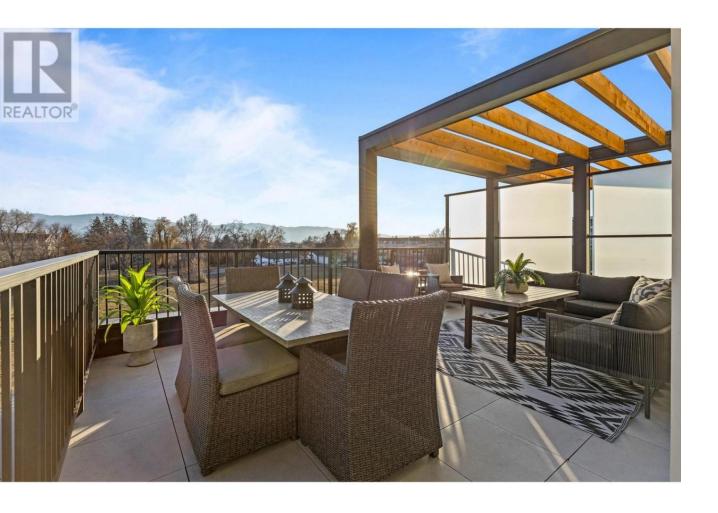

## 1220 Pacific Avenue 307 Kelowna British Columbia

\$649,000

Newly constructed by VLS Developments, The Rydell is just one block from the Capri Centre (slated for redevelopment to densify and attract more shopping/amenities). Enjoy walking to grocery stores, coffee shops, restaurants, GoodLife Fitness, and more! Sutherland Avenue features a dedicated, protected bike lane connecting directly to the Landmark District and the Parkinson Recreational Centre, with a new facility anticipated to begin construction next year. Thoughtfully designed, the building includes secure bike storage, e-bike charging, a wash and tune-up station, and a community clubroom with a kitchenette and an expansive BBQ patio. Pet-friendly policies allow up to 2 dogs (under 25 lbs each), 2 cats, or 1 of each --if you have just 1 dog, there is no size restriction. This unit comes with 1 dedicated and secured parking stall, and guests can take advantage of secure visitor parking or free street parking while they can! This south-facing 2 bedroom, 2 bathroom condo offers an expansive patio, generously sized to accommodate dining for eight or more, alongside a separate lounge area— perfect for seamless indoor-outdoor living. As a corner unit, it benefits from additional windows in the secondary bedroom, enhancing natural light throughout. The spacious primary suite offers ample room for a dedicated office space, while the well-appointed kitchen provides abundant storage and an ideal setting for entertaining with seating for four. Take advantage of a 3 year interest rate buy down, give us a call to find out more! (id:6769)