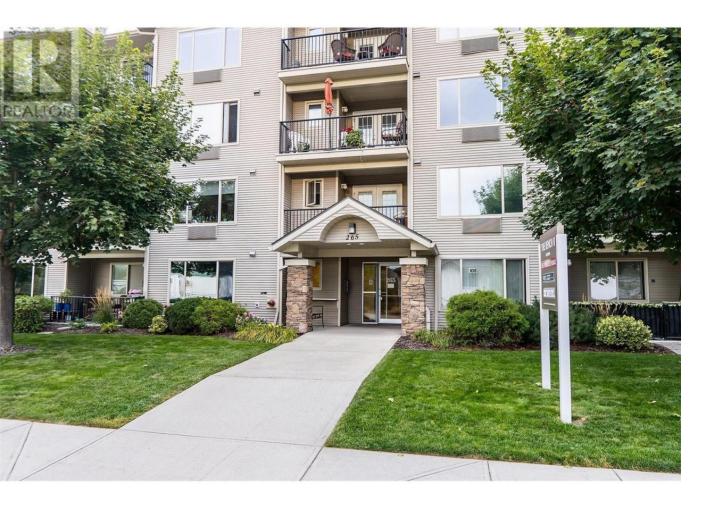

## 265 Froelich Road 307 Kelowna British Columbia

\$319,900

Welcome to the Bench II. A centrally located 55+ community that is walking distance to all shopping and services. Bright and open split floor plan with large windows and 2 generous sized bedrooms including a large primary with walk through closet and its own large ensuite. Private east-facing balcony provides lovely morning sun and views of Black Mountain. Plenty of cabinets & drawers in the bright kitchen with an island for gatherings. This suite comes with a storage locker plus the best covered parking spot available; Right beside the building entrance! There is also a Guest suite available for \$25.00/per night. Large community room for socials. Walk to all amenities, including a grocery store, hair salon, post office, shops, restaurants, medical and public transit. The Bench has a 55+ age restriction; 1 pet with a max height of 12" at the shoulder; Rental friendly plus RV parking for the owners in the building. A great value in a desirable building. Call for more information (id:6769)