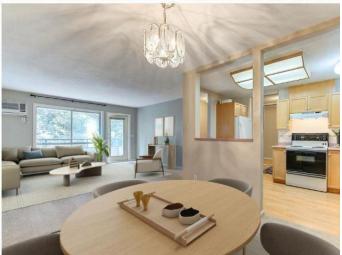

## 730 Badke Road 307 Kelowna British Columbia

Welcome to this beautifully maintained top-floor 2-bedroom, 2-bathroom condo in an unbeatable location! This bright and airy home features a spacious layout with freshly painted bedrooms, a brand-new dishwasher and range hood, and a private deck perfect for enjoying your morning coffee or evening unwind. The primary suite offers a generous walk-in closet and a private ensuite, creating a true retreat. You'll love the convenience of insuite laundry, a secure storage locker, and a dedicated parking stall. The well-kept building is surrounded by gorgeous landscaping, adding to the peaceful atmosphere. Located just steps from grocery stores, restaurants, coffee shops, fast food, a local bakery, and more -- everything you need is right at your doorstep. Whether you're a first-time buyer, downsizer, or investor, this one ticks all the boxes. Don't miss your chance to own this top-floor gem! (id:6769)

Laundry room 5'4" x 8'8" Full bathroom 9'8" x 6'4" Bedroom 14'3" x 9'11" Full ensuite bathroom 9' x 5'3" Living room 15'9" x 13'7" Kitchen 11'6" x 8'1" Primary Bedroom 14'3" x 9'11"

Originally Listed by: eXp Realty (Kelowna)