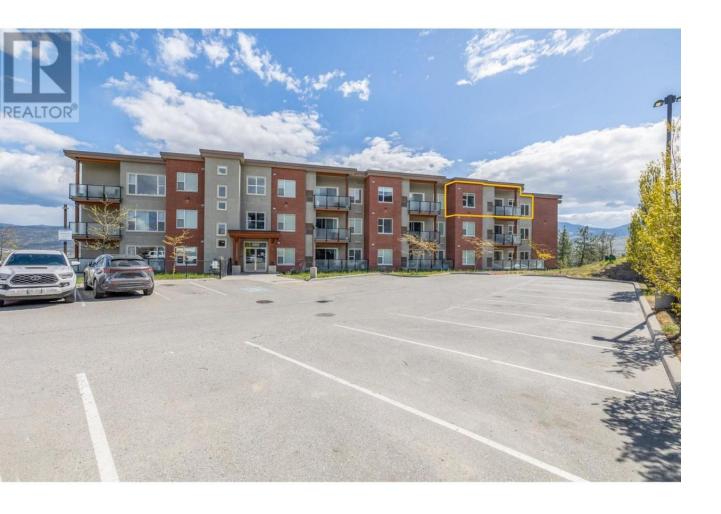

## 985 Academy Way 308 Kelowna British Columbia

Explore the convenience and comfort of this bright and spacious top-floor corner unit nestled in the Academy Hill community, the closest complex to UBCO campus and Aberdeen preparatory school. Featuring 2 bedrooms plus a den (currently serving as a third bedroom) and 2 bathrooms, it offers an open living concept with stainless steel appliances. Additionally, there's a bonus area in living room currently furnished with a sofa bed, perfect for accommodating family or friends visiting. This southwest-facing unit includes one underground parking spot and a storage unit Enjoy effortless access to nearby amenities such as a corner store grocery, pizza shop, medical clinic, restaurants etc. Whether you're seeking UBCO student housing or a savvy investment in the University District, don't let this extraordinary opportunity slip by! Room Measurements taken from Iguide and Sqft taken from strata plan. (id:6769)